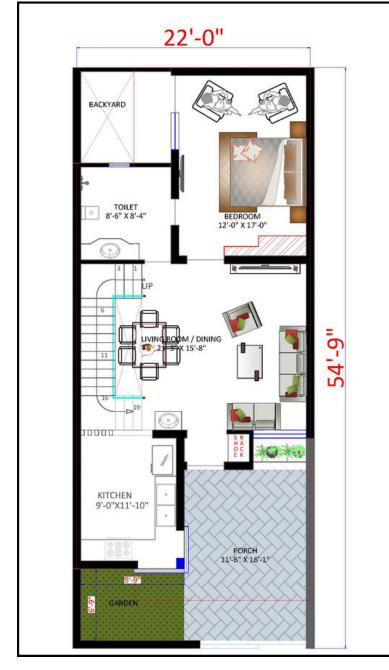

#### FLOOR PLAN

Plot size 133 Sq.Yds

Ground floor area 1041 Sq.Ft

First floor area 987 Sq.Ft

Total built up area 2028 Sq.Ft

GROUND FLOOR PLAN

FIRST FLOOR PLAN