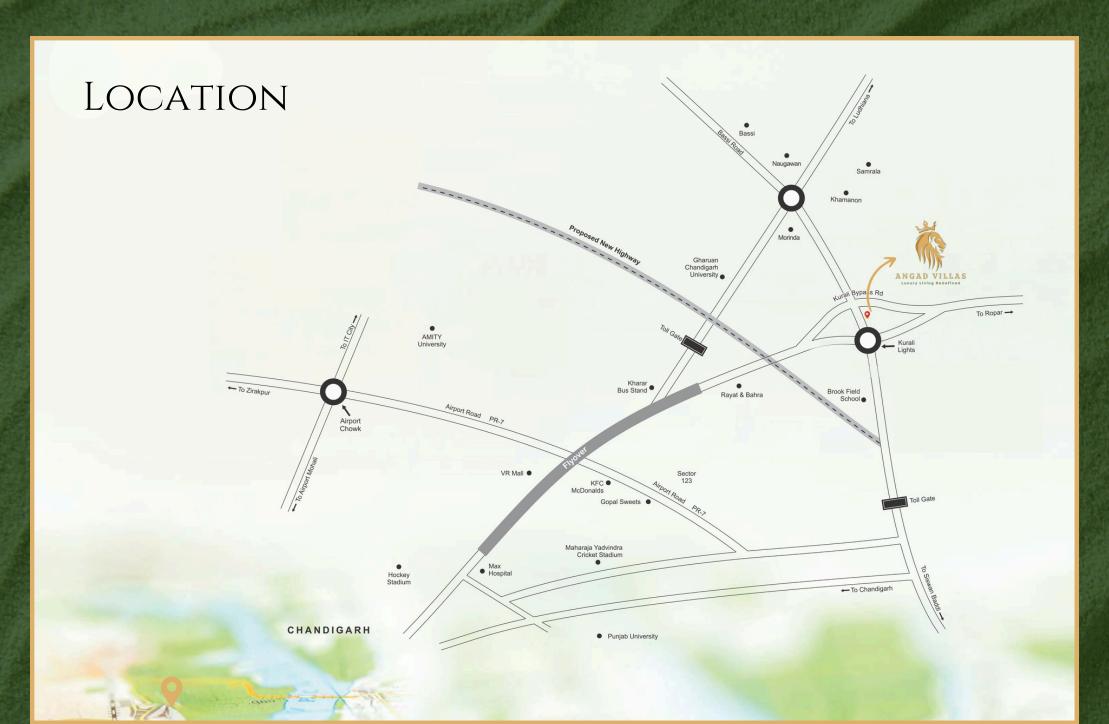

#### **PROXIMITY**

ANGAD VILLAS are strategically located in Kurali, providing easy access to major cities like Chandigarh, Mohali and Baddi.

MAX HOSPITAL- 20 MINS

ISBT 43- 25 MINS KHARAR BUS STAND- 10 MINS

VR PUNJAB MALL- 13 MINS

**INTERNATIONAL AIRPOT- 30 MINS** 

KFC- 8 MINS McDONALDS- 8 MINS GOPAL SWEETS- 12 MINS

RAYAT & BAHRA- 5 MINS CHANDIGARH UNIVERSITY- 20 MINS