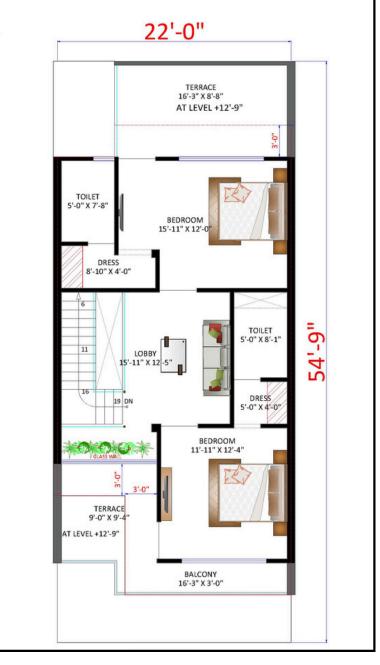

#### FLOOR PLAN

Plot size 133 Sq.Yds

Ground floor area 1041 Sq.Ft

First floor area 987 Sq.Ft

Total built up area 2028 Sq.Ft

GROUND FLOOR PLAN

FIRST FLOOR PLAN