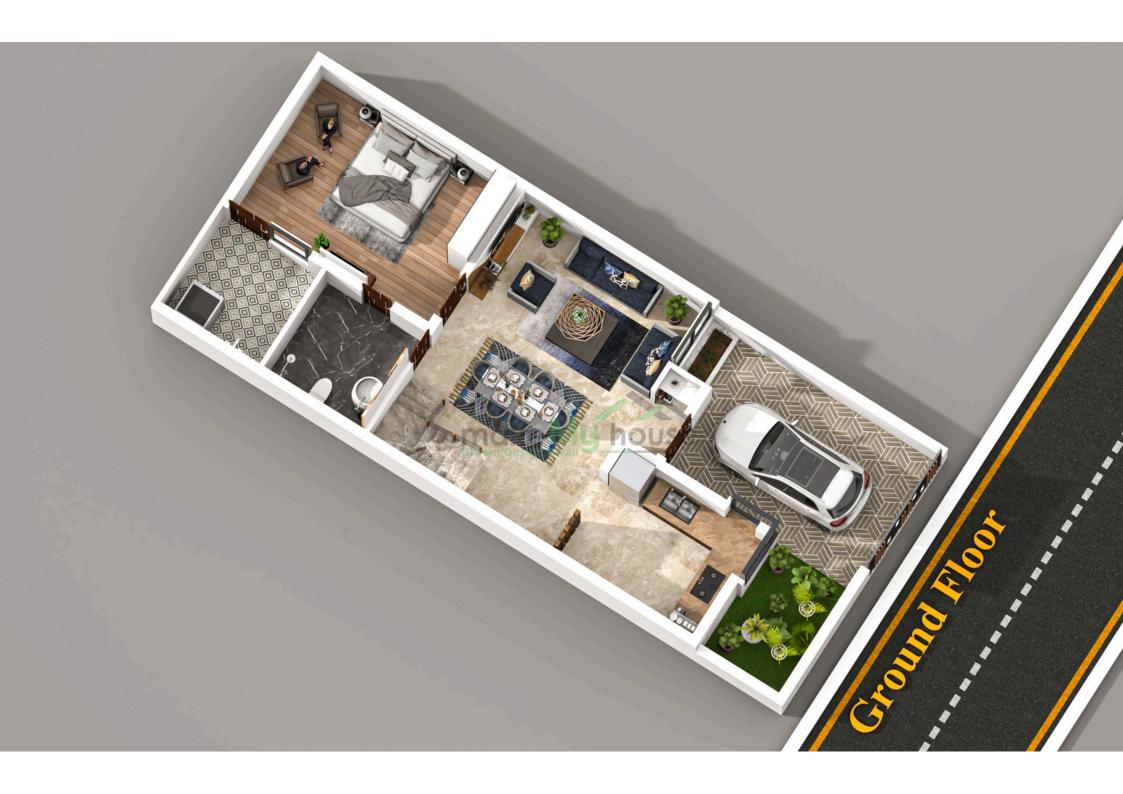

#### FLOOR PLAN

Plot size 133 Sq.Yds

Ground floor area 1041 Sq.Ft

First floor area 987 Sq.Ft

Total built up area 2028 Sq.Ft

GROUND FLOOR PLAN

FIRST FLOOR PLAN