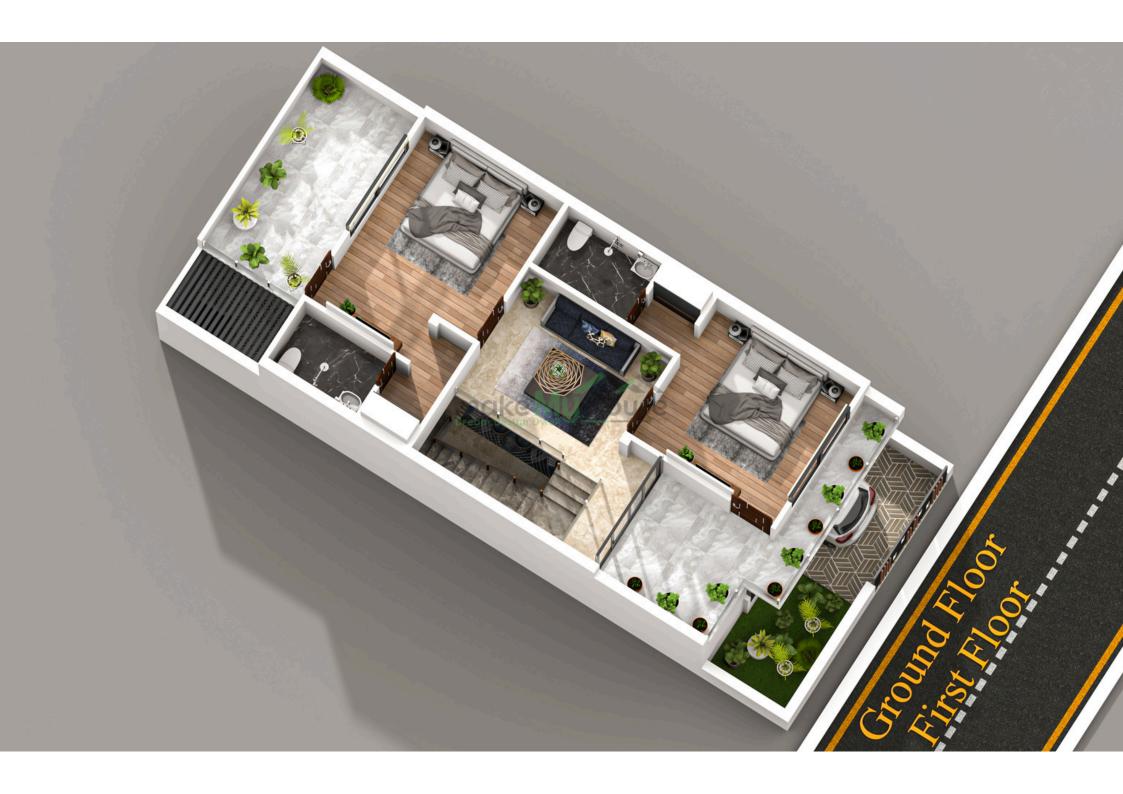

#### FLOOR PLAN

Plot size 133 Sq.Yds

Ground floor area 1041 Sq.Ft

First floor area 987 Sq.Ft

Total built up area 2028 Sq.Ft

GROUND FLOOR PLAN

FIRST FLOOR PLAN